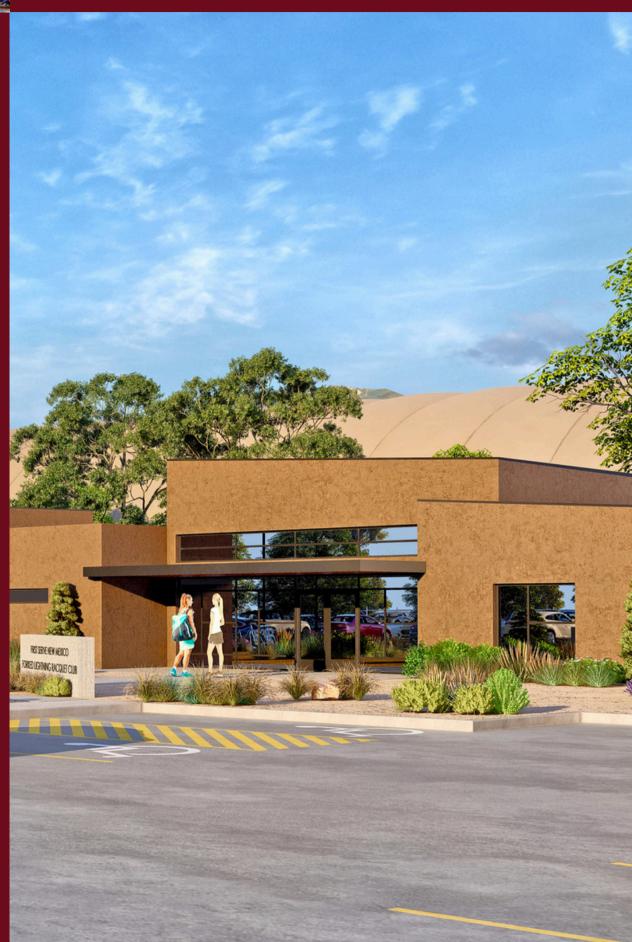

# PROJECT OVERVIEW

- 9 Acre Campus
- 4 10,000 Square Feet of Building Space
- 3 FSNM Learning Spaces
- 6 Indoor & 6 Outdoor Tennis Courts
- 7 Outdoor & 2 Indoor Pickle Ball Courts
- 3 Padel Courts
- Workout Room
- Pro Shop
- Administrative Building
- Ample Parking Available
  - **Located off of Richards Avenue & Rodeo Road**
- (Across from the Genoveva Chavez Community Center)