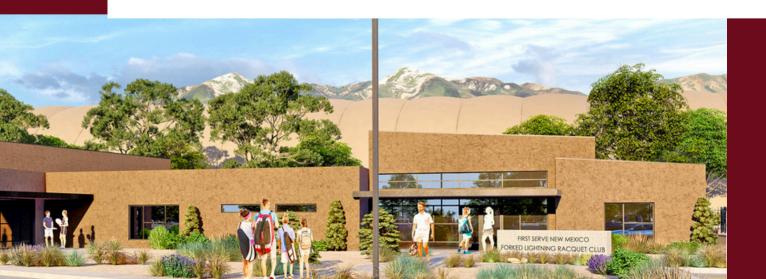

# FIRST SERVE NEW MEXICO

FORKED LIGHTNING RACQUET CLUB

# PROJECT OVERVIEW

- 9 Acre Campus
- 4 10,000 Square Feet of Building Space
- 3 FSNM Learning Spaces
- 6 Indoor & 6 Outdoor Tennis Courts
- 7 Outdoor & 2 Indoor Pickle Ball Courts
- 3 Padel Courts
- Workout Room
- Pro Shop
- Administrative Building
- Ample Parking Available
  - **Located off of Richards Avenue & Rodeo Road**
- (Across from the Genoveva Chavez Community Center)