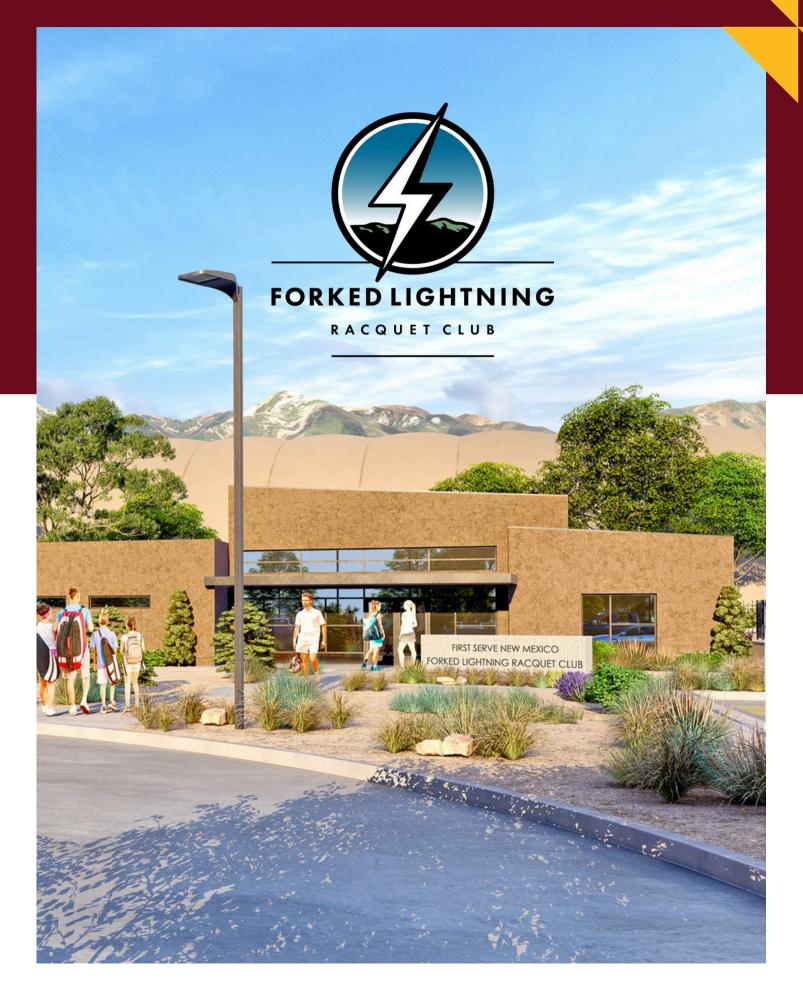

# FIRST SERVE NEW MEXICO

FORKED LIGHTNING RACQUET CLUB

#### **VISION**

To increase our impact and ensure our sustainability, FSNM will partner with our sister 501(c)(7) non-profit organization, Forked Lightning Racquet Club (FLRC), to build our very own home! This innovative venture will not only benefit our students in the near future, it will also generate funding for FSNM in the long term. Thanks to the generous support of Kimberley & Scott Sheffield, we will create a tennis hub and safe learning environment in Santa Fe for generations to come.

# PROJECT OVERVIEW

- 9 Acre Campus
- 4 10,000 Square Feet of Building Space
- 3 FSNM Learning Spaces
- 6 Indoor & 6 Outdoor Tennis Courts
- 7 Outdoor & 2 Indoor Pickle Ball Courts
- 3 Padel Courts
- Workout Room
- Pro Shop
- Administrative Building
- Ample Parking Available
  - **Located off of Richards Avenue & Rodeo Road**
- (Across from the Genoveva Chavez Community Center)