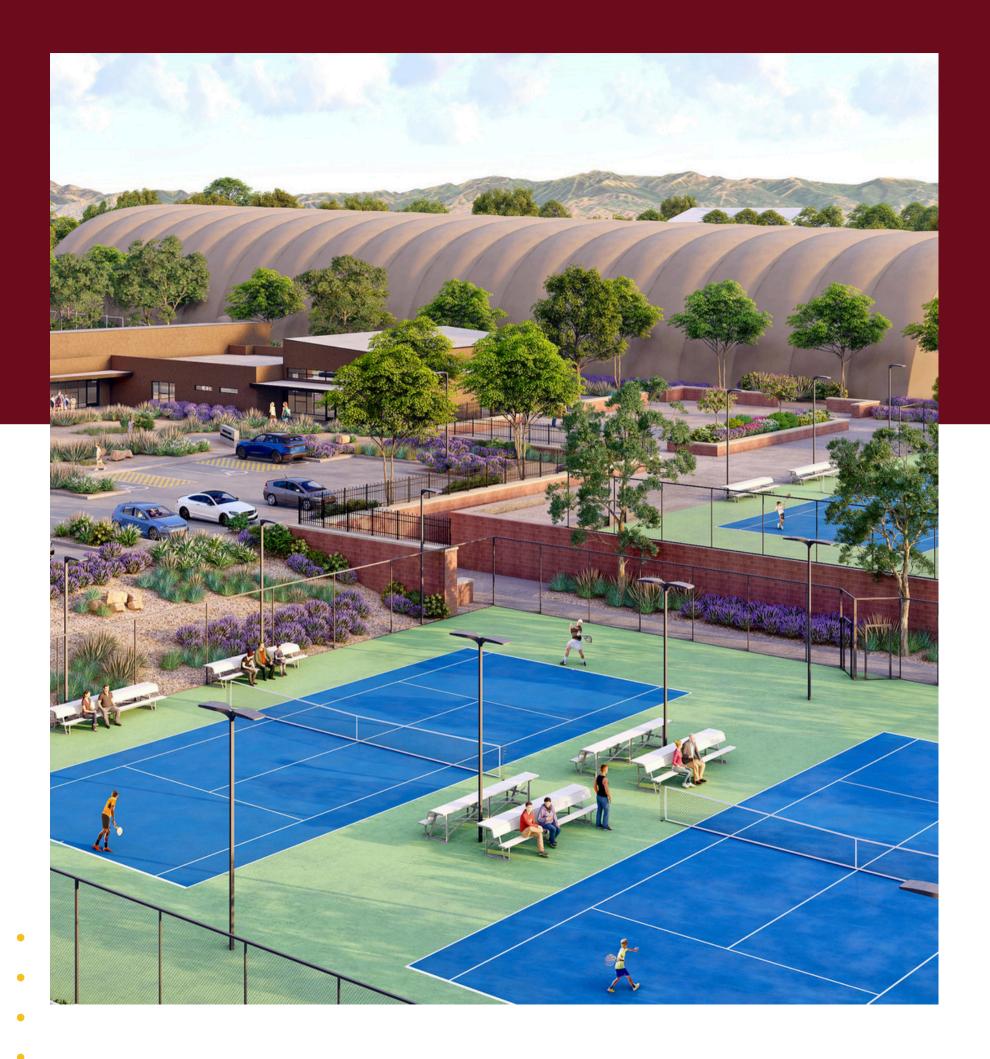

# PROJECT OVERVIEW

- 9 Acre Campus
- 4 10,000 Square Feet of Building Space
- 3 FSNM Learning Spaces
- 6 Indoor & 6 Outdoor Tennis Courts
- 7 Outdoor & 2 Indoor Pickle Ball Courts
- 3 Padel Courts
- Workout Room
- Pro Shop
- Administrative Building
- Ample Parking Available
  - **Located off of Richards Avenue & Rodeo Road**
- (Across from the Genoveva Chavez Community Center)