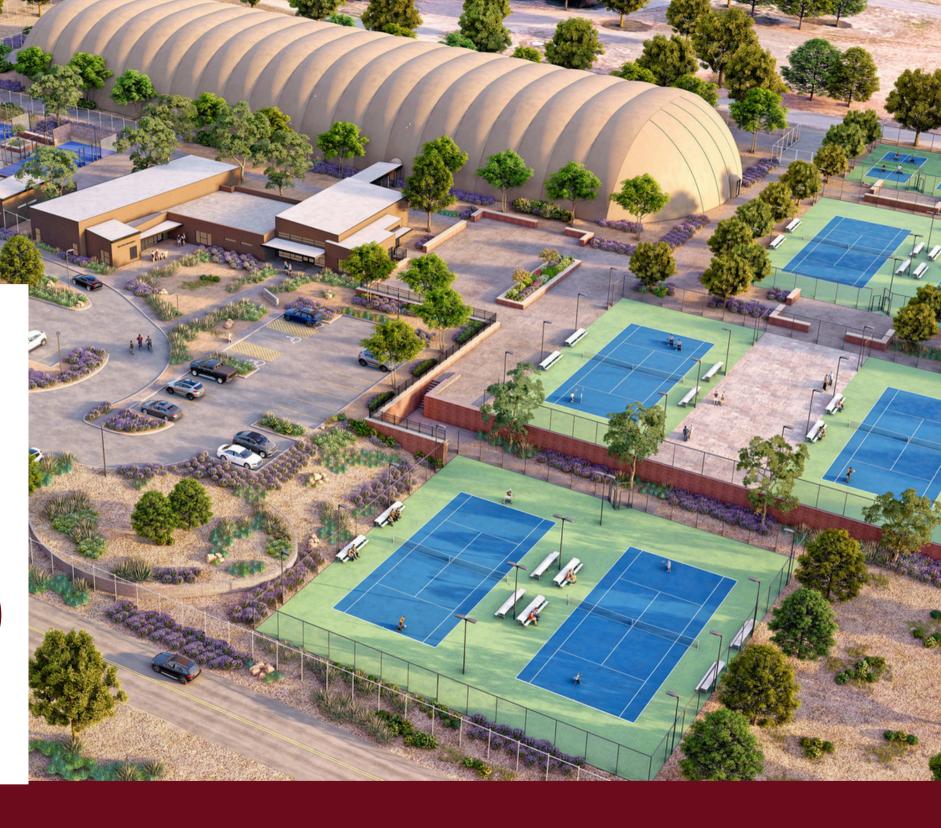

# PROJECT OVERVIEW

- 9 Acre Campus
- 4 10,000 Square Feet of Building Space
- 3 FSNM Learning Spaces
- 6 Indoor & 6 Outdoor Tennis Courts
- 7 Outdoor & 2 Indoor Pickle Ball Courts
- 3 Padel Courts
- Workout Room
- Pro Shop
- Administrative Building
- Ample Parking Available
  - **Located off of Richards Avenue & Rodeo Road**
- (Across from the Genoveva Chavez Community Center)